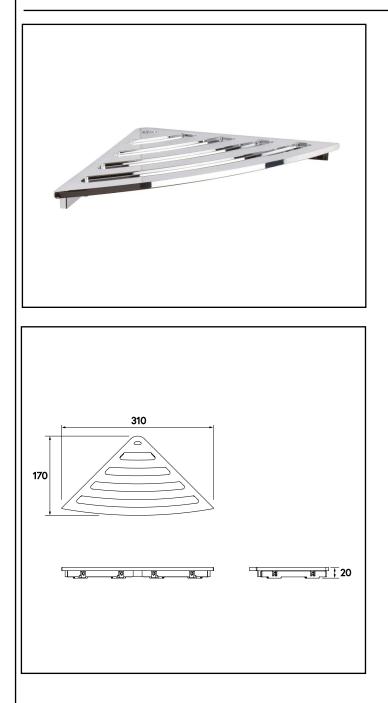

# PA155941MTL PLASTIC CORNER SHELF

PROFESSIONAL BATHROOM AND WASHROOM ACCESSORIES